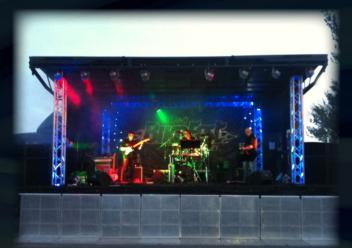

#### **Sound System:**

- 12 x EV XLD Line Array
- 6 x EV 2181 Sub Bass Bins

#### **Monitors:**

• 4 x 15"Powered Monitors

#### **Lighting System:**

- LED Star Cloth
- 6 x Chauvet Moving Head Spots
- 16 x 8 watt LED Par Cans
- 2 x 4 way Mole Fay Blinders
- Pulsar Dimmers
- Lighting Desk
- Jem High Mass Smoke Machine