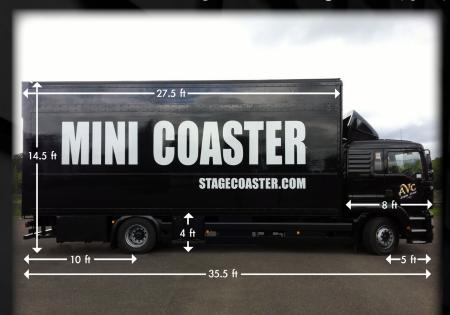

#### Mini Coaster is a hydraulic trailer stage. Reliable, quick, easy to use and economical

TRAILER: Length Width Height Cargo Space Cargo Capacity Weight

STAGE FLOOR:
Lenght & Depth
Lenght & Depth
(with extension platforms)
Height from Ground
Design Live Load
Type of Surface

ROOF: Lenght & Depth Clearance (inclined roof)

Type of Surface Load Bearing Capacity\*\* 10.76m 2.5m

4.39m 8.33m x 3.21m x 2.42m 4560 kg 14,000 kg

8.3m x 5.45m

10.3m x 5.45m 1.25m 490 kg/m2 Plywood on steel

10.18m x 5.64m 3.21m to 4.39m

Fiberglass bonded on steel 4000 kg

kg 8,818 lbs

18 H

## Talk to Us

35'6"

14'6"

10000 lbs

30,864 lbs

27'6" x 18'

34" x 18'

100 lbs/ft2

33'6" x 18'6"

10'6" to 14'6"

27'6" x 10'6" x 8'

8'3"

Call us now for more information about The Mini Coaster and our other event services.