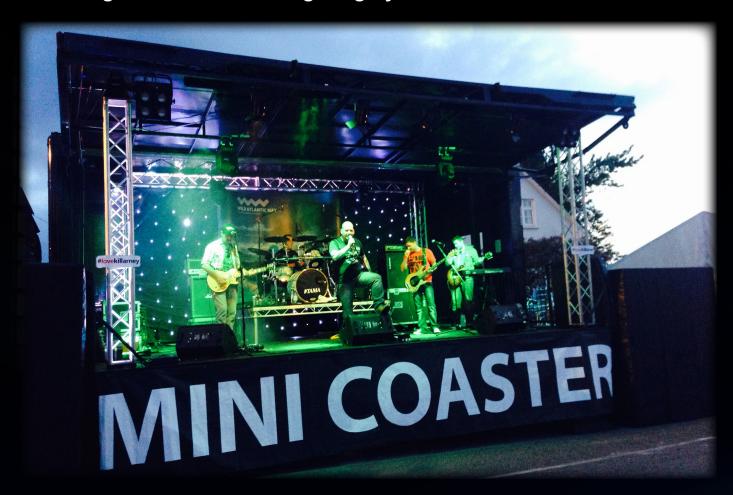

# MINI COASTER

The MINI COASTER is a self contained, self erecting mobile stage. It can be driven into virtually any location and erected in under 15 minutes.

Integrated Sound and Lighting System, Generator with Crew.

The Mini Coaster is built to the same design, specifications and high standards as our Stage Coaster, but now offers an alternative for the smaller festival or event.

Designed, engineered and purpose built to be safely transported, safely deployed and safely used outdoors.

#### Mini Coaster is a hydraulic trailer stage. Reliable, quick, easy to use and economical

TRAILER: Length Width Height Cargo Space Cargo Capacity Weight

STAGE FLOOR:
Lenght & Depth
Lenght & Depth
(with extension platforms)
Height from Ground
Design Live Load
Type of Surface