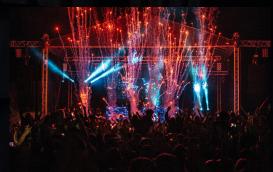

Our basic 4 tower roofing structure is capable of having up to 3 tonnes of production weight flown, but with adding our extra 4 towers we have the ability of extending this to 7 tonnes which is ideal for hanging lighting, video, sound systems and even LED screens. These stages are perfect as the main stage for larger scale concerts and festivals and can have PA / Video screens attached to side wings

to save space on the stage. Our stages are a modular aluminium truss system. The stage deck can be built at any height you wish, with stages over 3ft we add additional handrails on the back and sides. We can also add backstage ramps, treads, dressing rooms and covered storage areas. Our products are recognised globally as trademarks for quality and reliability.