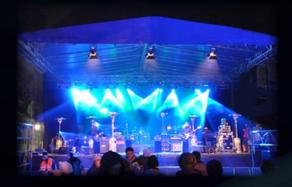

Our basic 4 tower roofing structure is capable of having up to 3 tonnes of production weight flown, but with adding our extra 4 towers we have the ability of extending this to 7 tonnes which is ideal for hanging lighting, video, sound systems and even LED screens. These stages are perfect as the main stage for larger scale concerts and festivals and can have PA / Video screens attached to side wings

to save space on the stage. Our stages are a modular aluminium truss system. The stage deck can be built at any height you wish, with stages over 3ft we add additional handrails on the back and sides. We can also add backstage ramps, treads, dressing rooms and covered storage areas. Our products are recognised globally as trademarks for quality and reliability.