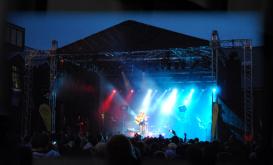

Our basic 4 tower roofing structure is capable of having up to 3 tonnes of production weight flown, but with adding our extra 4 towers we have the ability of extending this to 7 tonnes which is ideal for hanging lighting, video, sound systems and even LED screens. These stages are perfect as the main stage for larger scale concerts and festivals and can have PA / Video screens attached to side wings

to save space on the stage. Our stages are a modular aluminium truss system. The stage deck can be built at any height you wish, with stages over 3ft we add additional handrails on the back and sides. We can also add backstage ramps, treads, dressing rooms and covered storage areas. Our products are recognised globally as trademarks for quality and reliability.