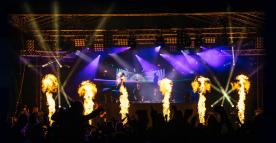

Our basic 4 tower roofing structure is capable of having up to 3 tonnes of production weight flown, but with adding our extra 4 towers we have the ability of extending this to 7 tonnes which is ideal for hanging lighting, video, sound systems and even LED screens. These stages are perfect as the main stage for larger scale concerts and festivals and can have PA / Video screens attached to side wings

to save space on the stage. Our stages are a modular aluminium truss system. The stage deck can be built at any height you wish, with stages over 3ft we add additional handrails on the back and sides. We can also add backstage ramps, treads, dressing rooms and covered storage areas. Our products are recognised globally as trademarks for quality and reliability.