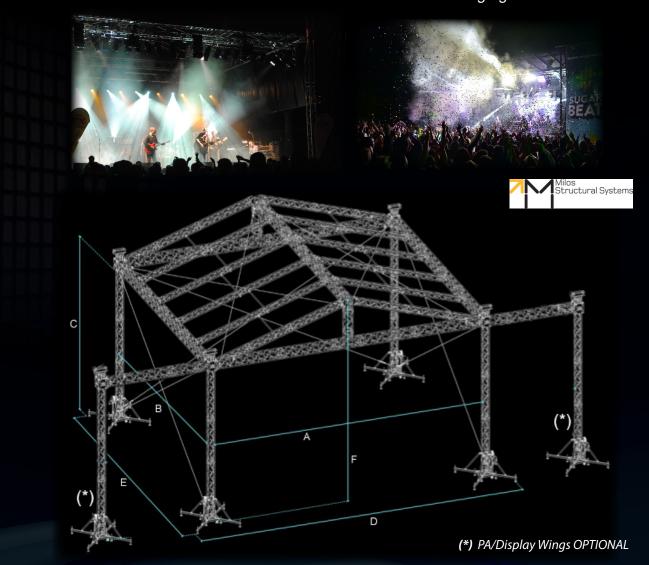

#### stage measurements - inside width - inside depth - clearance - overall width - overall depth - height

| OPTION 1        | A      | В      | C      | D      | E      | F     |
|-----------------|--------|--------|--------|--------|--------|-------|
| 12 x 10 m       | 12,3 m | 10,6 m | 7,2 m  | 14,6 m | 12,9 m | 9,5 m |
| 39.4′x 32.8′    | 40.4′  | 34.8′  | 23.6′  | 47.9′  | 42.3′  | 31.2′ |
| ODTION 2        |        |        |        |        |        |       |
| <b>OPTION 2</b> |        |        |        |        |        |       |
| 9 x 7 m         | 9 m    | 7 m    | 6.5 m  | 10.9 m | 9.4 m  | 7.1 m |
| 29.7'x 23.1'    | 29.5′  | 23′    | 21.45′ | 36.1′  | 31.1'  | 23.5′ |
| ODTION 3        |        |        |        |        |        |       |
| OPTION 3        |        |        |        |        |        |       |
| 7 x 5 m         | 7.3m   | 5 m    | 4 m    | 7.9 m  | 5.6 m  | 5.6 m |
| 24'x 16'        | 24′    | 16.5'  | 13.2'  | 26′    | 18.5′  | 18.5′ |

Our basic 4 tower roofing structure is capable of having up to 3 tonnes of production weight flown, but with adding our extra 4 towers we have the ability of extending this to 7 tonnes which is ideal for hanging lighting, video, sound systems and even LED screens. These stages are perfect as the main stage for larger scale concerts and festivals and can have PA / Video screens attached to side wings

to save space on the stage. Our stages are a modular aluminium truss system. The stage deck can be built at any height you wish, with stages over 3ft we add additional handrails on the back and sides. We can also add backstage ramps, treads, dressing rooms and covered storage areas. Our products are recognised globally as trademarks for quality and reliability.

## AVC has partnered with a professional rigging company whose personnel have Plasa NRC Level 2 & 3 qualifications for rigging.

All roofs are Milos MR2. Made from MT1 Towers & M290V and M390L Trusses.

The whole system is easily transported and nearly all of the components can be re-purposed for other applications giving us great flexibility.