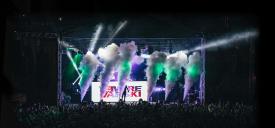

Our basic 4 tower roofing structure is capable of having up to 3 tonnes of production weight flown, but with adding our extra 4 towers we have the ability of extending this to 7 tonnes which is ideal for hanging lighting, video, sound systems and even LED screens. These stages are perfect as the main stage for larger scale concerts and festivals and can have PA / Video screens attached to side wings

to save space on the stage. Our stages are a modular aluminium truss system. The stage deck can be built at any height you wish, with stages over 3ft we add additional handrails on the back and sides. We can also add backstage ramps, treads, dressing rooms and covered storage areas. Our products are recognised globally as trademarks for quality and reliability.