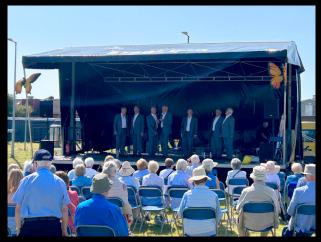

## STAGE CAR

This is our entry level mobile stage. Its floor dimensions when open are 8m x 6m. Can be setup within 30 minutes. A real high-performance piece of equipment, devoted to professional companies, and at an affordable price.

This is the flagship product of EUROPODIUM. Nowadays over 400 STAGECAR products are performing all around the world. Probably the most used moving podium in the world.

With a surface of 48 m/sq, a floor of 1 m and 3 or 4 m clearance, fully mechanical, requiring only a little maintenance, the whole structure of the roof and the floor is made of aluminium.