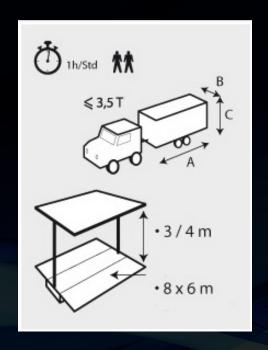

The roof is made of circular tubes of 50mm diameter allowing the hook to hang the projector.

Lenght (A) 9,50 m
Width (B) 2,50 m
Height (C) 3,50 m
Weight 2,8 T
Signaling CEE

Length x Width 8x6 m

Ground flooring 0,90/1,10 m

Height 500 kg/m/sq

Resistance 48 m/sq

Surface Type Exterior flooring

Clearance 3/4 m
Rear post 3 m
Capacity (distributed) 800 kg

Type Tarpaulin M2